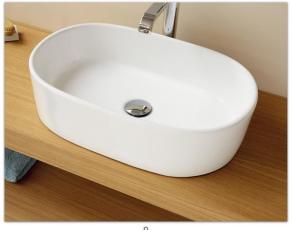

# BATHROOMS

Sanitary ware of sanitary porcelain:
Bathtub and washbasins - "Sanycces" brand

## sanycces

Trento sanitaryacrylic sanycoat

sanycces

Verona ceramic vitreous

55 x 35 x 14

- SUSPENDED toilets and bidets in white - "Grohe" brand

-Taps - "Grohe" brand