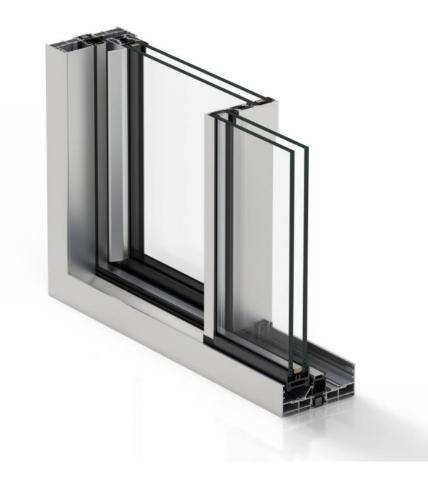

# **EXTERNAL FINISH**

FACADE:

• White paint

EXTERIOR CARPENTRY

 Aluminum carpentry Cortizo Cor-Vision, sliding leaves, anodized aluminum profile, with double glazing, according to project design.