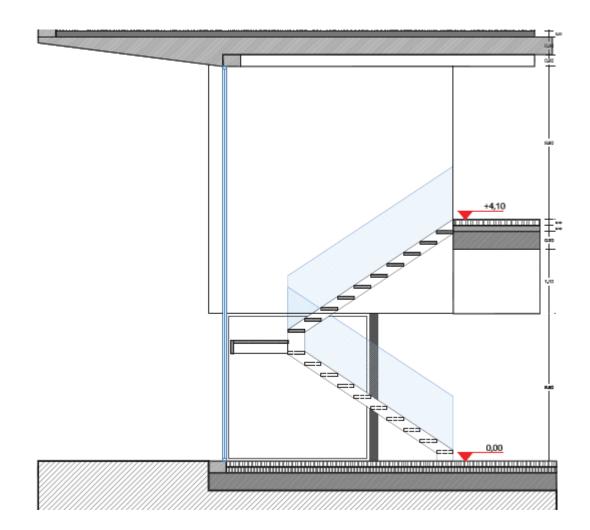

#### **INTERIOR STAIRCASE**

Metal with glass rails

# <u>LIFT</u>

"Schindler" brand elevator.