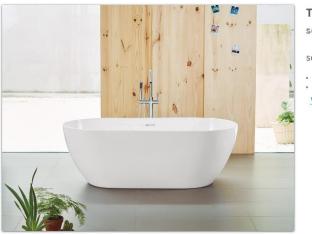

# BATHROOMS

Sanitary ware of sanitary porcelain:
Bathtub and washbasins - "Sanycces" brand

## sanycces

Trento sanitaryacrylic sanycoat

sanycces

Verona ceramic vitreous

55 x 35 x 14

- SUSPENDED toilets and bidets in white - "Grohe" brand

-Taps - "Grohe" brand