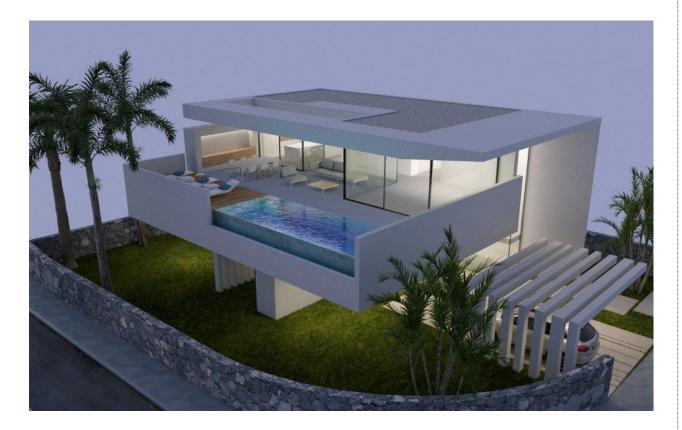

# VILLA "VICTORIA"

#### DESCRIPTION

Land plot - 523 m2

Constructed area - apx 340 m2 of which 210m2 belongs to the living area and 130m2 belongs to the terraces.

Internal ground floor surface apx: 123.60 m2 Internal first floor surface apx: 84.80 m2 Interior ceiling height: ground floor - 2.5m, first floor - 2.6m.

# SWIMMING-POOL AND MACHINE ROOM

- "Infinity" system, size 3x8, mosaic ceramic finish, transparent glass railing.
- Water filtration system with water tank.

# GARDEN

- Plants
- Lighting of the garden

## FENCING OF THE PROPERTY

Basalt stone and blocks wall