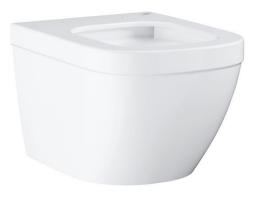

## sanycces

Trento sanitaryacrylic sanycoat

sanycces

Verona ceramic vitreous

55 x 35 x 14

- SUSPENDED toilets and bidets in white - "Grohe" brand

-Taps - "Grohe" brand