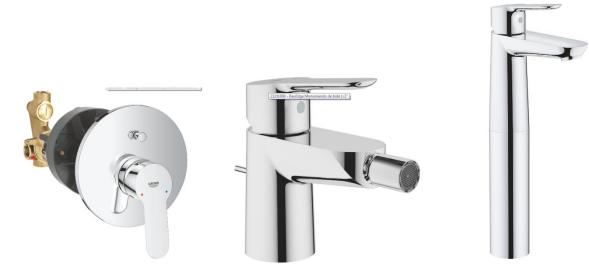

# BATHROOMS

Sanitary ware of sanitary porcelain:
Bathtub and washbasins - "Sanycces" brand

## sanycces

Trento sanitaryacrylic sanycoat

sanycces

Verona ceramic vitreous

55 x 35 x 14

- SUSPENDED toilets and bidets in white - "Grohe" brand

-Taps - "Grohe" brand