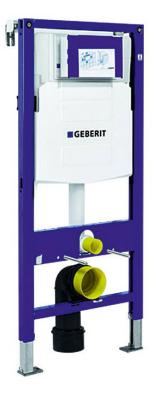

#### -Recessed tanks - "Geberit" brand

- Bathroom furniture natural wood color.
- Custom glass screens.