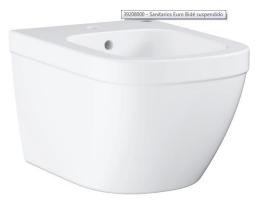

## sanycces

Trento sanitaryacrylic sanycoat

sanycces

Verona ceramic vitreous

55 x 35 x 14

- SUSPENDED toilets and bidets in white - "Grohe" brand

-Taps - "Grohe" brand